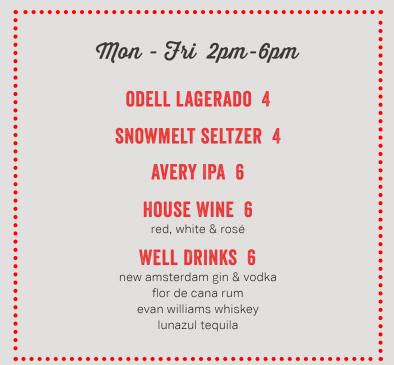

### LAGERADO

(5%, PREMIUM LAGER, 16 02) **Odell Brewing, Fort Collins** clean, crisp lager with faint notes of biscuits and honeysuckle - 5 

#### **AVERY IPA** (6.5%, IPA, 16 0Z)

Avery Brewing, Boulder radiates with the crisp, floral, and resinous hoppiness of six different hop varieties - 7

**CITYSCAPES** (4.8%, MEXICAN LAGER, 16 0Z) **Ratio Beerworks , RiMo Arts District** sweet corn on the nose with subtle notes of lime and salt - 8

## **SNOWMELT SELTZER**

(5%, SELTZER, 16 0Z) *Upslope Brewing, Boulder* tangerine hops seltzer (served over ice) - 6