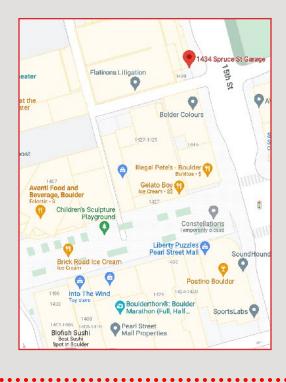

# FREE PARKING WITH VALIDATION AT THE 15TH & SPRUCE STREET GARAGE.

5pm-Close Monday-Friday

All day Saturday & Sunday

GARAGE ENTRANCE IS LOCATED ON 15TH STREET. LOOK FOR THE AVANTI PARKING SIGN.