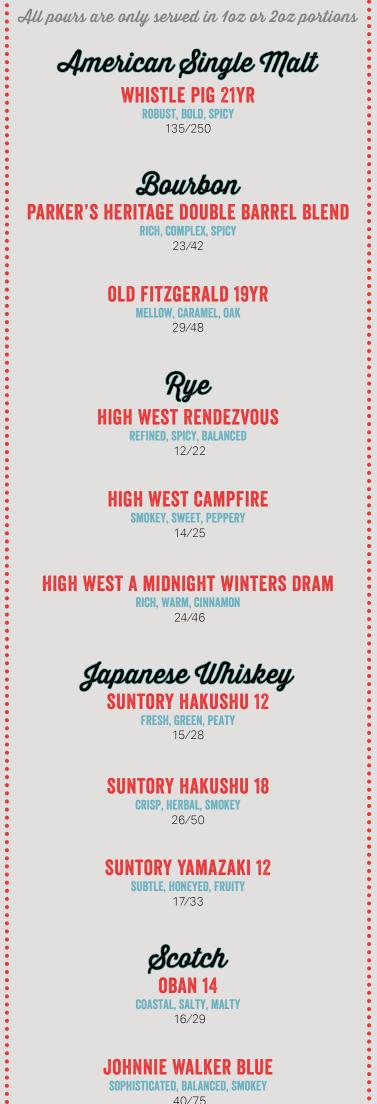

# American Single Malt

WHISTLE PIG 21YR **ROBUST, BOLD, SPICY** 135/250

Bourbon

PARKER'S HERITAGE DOUBLE BARREL BLEND **RICH, COMPLEX, SPICY** 

23/42

### OLD FITZGERALD 19YR

**MELLOW, CARAMEL, OAK** 29/48

Rye

# HIGH WEST RENDEZVOUS

**REFINED, SPICY, BALANCED** 12/22

### **HIGH WEST CAMPFIRE**

**SMOKEY, SWEET, PEPPERY** 14/25

## HIGH WEST A MIDNIGHT WINTERS DRAM

**RICH, WARM, CINNAMON** 24/46

Japanese Whiskey

**SUNTORY HAKUSHU 12 FRESH, GREEN. PEATY** 15/28

### **SUNTORY HAKUSHU 18**

**CRISP, HERBAL, SMOKEY** 26/50

### SUNTORY YAMAZAKI 12 SUBTLE, HONEYED, FRUITY

17/33

Scotch

**OBAN 14** COASTAL, SALTY, MALTY 16/29

## JOHNNIE WALKER BLUE

SOPHISTICATED, BALANCED, SMOKEY 40/75

DON JULIO ROSADO **CRISP. FRUITY. FLORAL** 18/33

PATRON EL CIELO SMOOTH, AGAVE, CITRUS 19/35