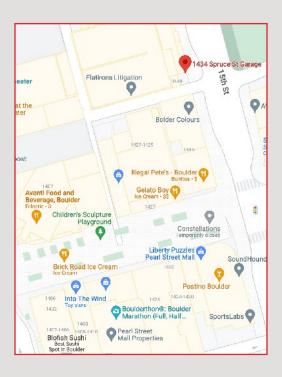

# Free Parking

# FREE PARKING WITH VALIDATION AT THE 15TH & SPRUCE STREET GARAGE.

5pm-Close Monday-Friday All day Saturday & Sunday

# GARAGE ENTRANCE IS LOCATED ON 15TH STREET. LOOK FOR THE AVANTI PARKING SIGN.